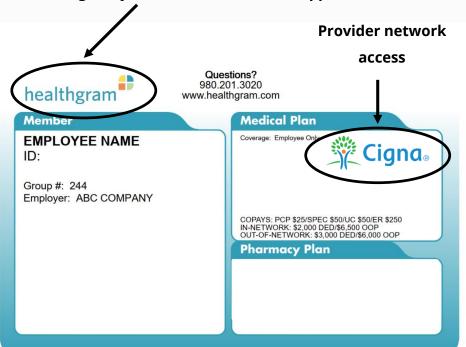

## Accessing Your Healthcare Benefits: Healthgram & Cigna

Healthgram and your employer strive to offer the best healthcare benefits for you. To do so, Healthgram members have access to Cigna's robust provider network and pricing.

IMPORTANT: This means that only the medical network is through Cigna. All eligibility, claims, benefits, and support are administered by Healthgram.

Main point of contact for your healthcare benefits.

Provides all eligibility, claims, benefits, and support.

## **Members**

- **IMPORTANT:** If your provider says that you are not covered or ineligible for benefits then make sure that they verified coverage through Healthgram and NOT Cigna. Healthgram provides all benefits and eligibility determinations. NOT Cigna.
- If you still need assistance then please contact Healthgram support at **980.201.3020** or chat with us via your Member Portal. Our team is available to help.
- To find an in-network provider or view a digital copy of your ID card, login to your Member Portal at: members.healthgram.com

## **Providers**

- For any questions regarding eligibility or benefits coverage, please visit the Healthgram Provider Portal at: <u>providers.healthgram.com</u> or call 980.201.3020
- **IMPORTANT:** Do NOT verify eligibility or benefits through Cigna since coverage is provided through Healthgram. Cigna is for network access only and will not have access to coverage information.
- Precertification: Please call Healthgram at 980.201.3020